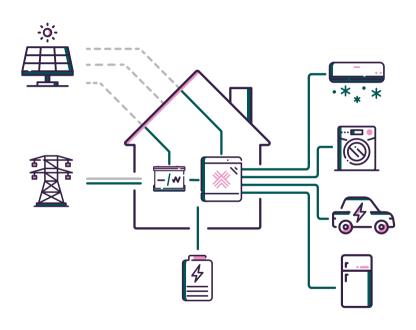

## what is tribe?

Tribe is a smart energy management system, which monitors and optimises the generation, storage and consumption of electricity in your home to reduce your energy bill.

The Tribe Hub connects to the distribution board and a wide range of devices in your home. By learning consumption patterns, and checking live tariff and weather information, the Hub ensures all connected devices maximise use of clean, low cost electricity.

## tribe features

Tribe is designed to be the hub of the smart home. Through its market-leading compatibility with a wide range of connected devices – including solar inverters, batteries and electric car chargers – Tribe gives you the ability to monitor and optimise your energy use, and the comfort in being able to control and schedule devices when required.

## How tribe works

Your Tribe App monitors in real-time your house consumption, generation and storage at device-level. The Tribe App also enables you to control and schedule devices to take advantage of the free solar energy you're generating or low-cost electricity from the grid. If you'd rather let Tribe optimise the scheduling of devices automatically, the App and Hub will take advantage of the in-built Al to identify the cheapest periods to operate your devices before auto-scheduling each load to exploit these.