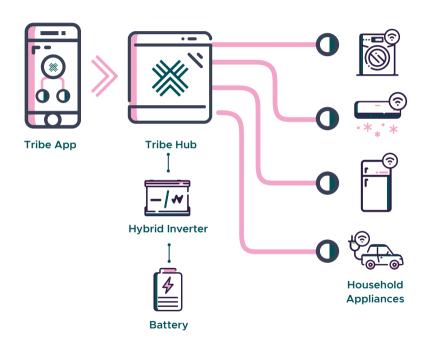

## what is tribe?

Tribe is a smart energy management system, which monitors and optimises the generation, storage and consumption of electricity in your home to reduce your energy bill.

The Tribe Hub connects to the distribution board and a wide range of devices in your home. By learning consumption patterns, and checking live tariff and weather information, the Hub ensures all connected devices maximise use of clean, low cost electricity.

The Tribe App provides visibility of your generation, storage and consumption of electricity in real time. You can control and schedule devices remotely, and track energy bill savings generated by Tribe.

## tribe features

Tribe is designed to be the hub of the smart home. Through its market-leading compatibility with a wide range of connected devices – including solar inverters, batteries and electric car chargers – Tribe gives you the ability to monitor and optimise your energy use, and the comfort in being able to control and schedule devices when required.