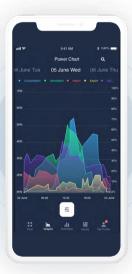

#### **Monitor**

With sub-second metering of up to six individual loads via the Hub, the App gives you visibility of your home's consumption, generation and storage in real-time. You can also view historic data to compare how your energy consumption and generation has changed over time.