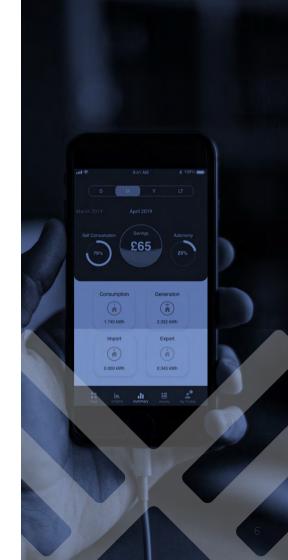

The Tribe App provides visibility of your generation, storage and consumption of electricity in real time. You can control and schedule devices remotely, and track energy bill savings generated by Tribe.

#### **Monitor**

With sub-second metering of up to six individual loads via the Hub, the App gives you visibility of your home's consumption, generation and storage in real-time. You can also view historic data to compare how your energy consumption and generation has changed over time.