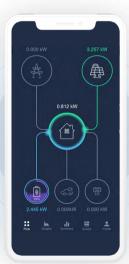

#### **Monitor**

With sub-second metering of up to six individual loads via the Hub, the App gives you visibility of your home's consumption, generation and storage in real-time. You can also view historic data to compare how your energy consumption and generation has changed over time.

## **Optimise**

If you'd rather let Tribe decide when devices should switch on or off to take advantage of free solar energy or low-cost electricity from the grid, the Hub and App will work together to learn your home's energy patterns, tariff and weather information, before auto-scheduling devices to ensure they're consuming or storing electricity at the cheapest times