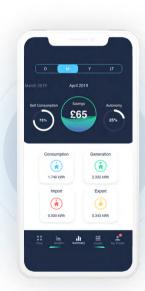

#### **Energy performance tracking**

including household monetary and carbon savings.

### Save

The Tribe system integrates with all major loads in your home so you can go about your day safe in the knowledge your home is always being optimised to help you make the most of the solar energy you generate, and any low-cost electricity from the grid.